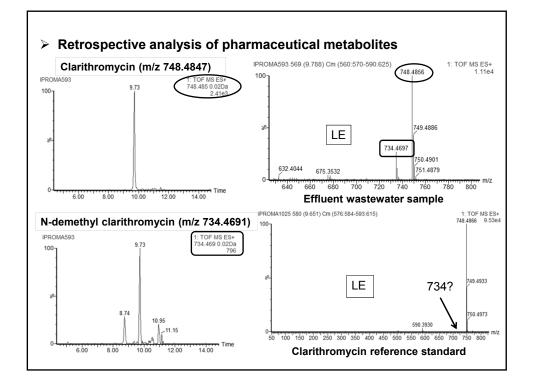

3

| Compound<br>name<br>Omeprazole<br>Met 1<br>Met 2a<br>Met 2b<br>Met 2c<br>Met 3 | QTOF<br>IWW<br>(n=15)<br>-<br>-<br>-<br>-<br>-<br>- | % pc<br><b>(retrospe</b><br>EWW<br>(n=10)<br>-<br>-<br>-<br>-<br>- | sitive findi<br>ctive)<br>SW<br>(n=27)<br>-<br>-<br>- |          | elites<br>2 <b>gQ (2 SR</b><br>EWW<br>(n=10)<br>- | <b>Ms)</b><br>SW<br>(n=27)<br>- | JAUME•1                     |
|--------------------------------------------------------------------------------|-----------------------------------------------------|--------------------------------------------------------------------|-------------------------------------------------------|----------|---------------------------------------------------|---------------------------------|-----------------------------|
| name<br>Omeprazole<br>Met 1<br>Met 2a<br>Met 2b<br>Met 2c                      | IWW                                                 | EWW                                                                | SW                                                    | IWW      | EWW<br>(n=10)                                     | SW                              | _<br>_                      |
| name<br>Omeprazole<br>Met 1<br>Met 2a<br>Met 2b<br>Met 2c                      |                                                     |                                                                    |                                                       |          | (n=10)                                            |                                 | _                           |
| Met 1<br>Met 2a<br>Met 2b<br>Met 2c                                            | -<br>-<br>-<br>-                                    | -<br>-<br>-                                                        |                                                       |          | -                                                 | -                               |                             |
| Met 2a<br>Met 2b<br>Met 2c                                                     | -<br>-<br>-                                         | -<br>-<br>-                                                        |                                                       | -        | -                                                 | -                               | 1                           |
| Met 2b<br>Met 2c                                                               | -                                                   | -                                                                  | -                                                     | -        |                                                   |                                 |                             |
| Met 2c                                                                         | -                                                   | -                                                                  | -                                                     |          | -                                                 | -                               |                             |
|                                                                                | -                                                   |                                                                    |                                                       | -        | -                                                 | -                               | TPs by QqQ?                 |
| Met 3                                                                          |                                                     | -                                                                  | -                                                     | -        | -                                                 | -                               |                             |
|                                                                                | -                                                   | -                                                                  | -                                                     | 7        | -                                                 | -                               |                             |
| Met 4                                                                          | 7                                                   | -                                                                  | -                                                     | 20       | 60                                                | 19                              |                             |
| Met 5                                                                          | 7                                                   | 10                                                                 | 21                                                    | 60       | 100                                               | 33                              | Met 10                      |
| Met 6                                                                          | -                                                   | -                                                                  | -                                                     | -        | -                                                 | -                               |                             |
| Met 7a                                                                         | -                                                   | -                                                                  | -                                                     | -        | -                                                 | -                               | 0                           |
| Met 7b                                                                         | -                                                   | -                                                                  | -                                                     | -        | -                                                 | -                               |                             |
| Met 7c                                                                         | 13                                                  | 30                                                                 | 21                                                    | 60       | 100                                               | 30                              |                             |
| Met 7d                                                                         | 27                                                  | 50                                                                 | 21                                                    | 47       | 100                                               | 26                              |                             |
| Met 7e                                                                         | -                                                   | -                                                                  | -                                                     | 13       | 90                                                | 15                              |                             |
| Met 8a<br>Met 8b                                                               | 20                                                  | 30                                                                 | -                                                     | 13<br>33 | 40<br>90                                          | 30                              |                             |
| Met 8d<br>Met 8c                                                               | 20                                                  | 30                                                                 | -                                                     | 33<br>60 | 90<br>30                                          | 30<br>11                        |                             |
| Met 8c<br>Met 9                                                                | -                                                   | -                                                                  | -                                                     | 00       |                                                   |                                 | Met 14b [M+H]+ 316.1220     |
| Met 9<br>Met 10                                                                | 80                                                  | 90                                                                 | 32                                                    | 100      | 100                                               | - 48                            | Hydroxy omeprazol sulphic   |
| Met 10<br>Met 11a                                                              | 20                                                  | 90<br>10                                                           | 32<br>4                                               | 80       | 100                                               | 48<br>30                        | ingatory onepiazor sulpline |
| Met 11b                                                                        | -                                                   | -                                                                  | 4                                                     | 80       | -100                                              | - 50                            |                             |
| Met 11D<br>Met 13                                                              | 13                                                  | 20                                                                 | 21                                                    | 20       | 100                                               | 37                              |                             |
| Met 13<br>Met 14a                                                              | 13                                                  | 20                                                                 | 15                                                    | 100      | 100                                               | 37                              | Confirm reference stand     |
| Met 14a<br>Met 14b                                                             | 27                                                  | 30                                                                 | 21                                                    | 100      | 100                                               | 37<br>41                        |                             |