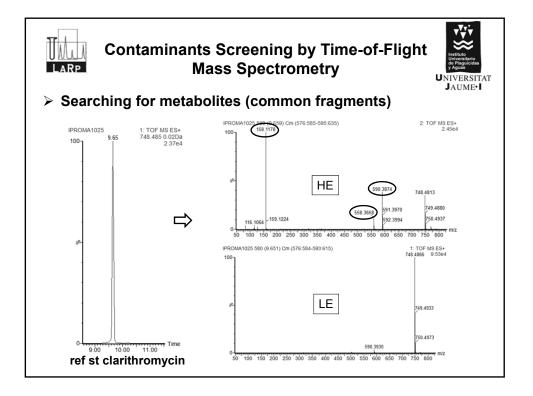

3

| Compound<br>name<br>Omeprazole<br>Met 1<br>Met 2a<br>Met 2b<br>Met 2c<br>Met 3 | QTOF<br>IWW<br>(n=15)<br>-<br>-<br>-<br>-<br>-<br>- | % pc<br><b>(retrospe</b><br>EWW<br>(n=10)<br>-<br>-<br>-<br>-<br>- | sitive findi<br>ctive)<br>SW<br>(n=27)<br>-<br>-<br>- |          | elites<br>2 <b>gQ (2 SR</b><br>EWW<br>(n=10)<br>- | <b>Ms)</b><br>SW<br>(n=27)<br>- | JAUME•1                     |
|--------------------------------------------------------------------------------|-----------------------------------------------------|--------------------------------------------------------------------|-------------------------------------------------------|----------|---------------------------------------------------|---------------------------------|-----------------------------|
| name<br>Omeprazole<br>Met 1<br>Met 2a<br>Met 2b<br>Met 2c                      | IWW                                                 | EWW                                                                | SW                                                    | IWW      | EWW<br>(n=10)                                     | SW                              | _<br>_                      |
| name<br>Omeprazole<br>Met 1<br>Met 2a<br>Met 2b<br>Met 2c                      |                                                     |                                                                    |                                                       |          | (n=10)                                            |                                 | _                           |
| Met 1<br>Met 2a<br>Met 2b<br>Met 2c                                            | -<br>-<br>-<br>-                                    | -<br>-<br>-                                                        |                                                       |          | -                                                 | -                               |                             |
| Met 2a<br>Met 2b<br>Met 2c                                                     | -<br>-<br>-                                         | -<br>-<br>-                                                        |                                                       | -        | -                                                 | -                               | 1                           |
| Met 2b<br>Met 2c                                                               | -                                                   | -                                                                  | -                                                     | -        |                                                   |                                 |                             |
| Met 2c                                                                         | -                                                   | -                                                                  | -                                                     |          | -                                                 | -                               |                             |
|                                                                                | -                                                   |                                                                    |                                                       | -        | -                                                 | -                               | TPs by QqQ?                 |
| Met 3                                                                          |                                                     | -                                                                  | -                                                     | -        | -                                                 | -                               |                             |
|                                                                                | -                                                   | -                                                                  | -                                                     | 7        | -                                                 | -                               |                             |
| Met 4                                                                          | 7                                                   | -                                                                  | -                                                     | 20       | 60                                                | 19                              |                             |
| Met 5                                                                          | 7                                                   | 10                                                                 | 21                                                    | 60       | 100                                               | 33                              | Met 10                      |
| Met 6                                                                          | -                                                   | -                                                                  | -                                                     | -        | -                                                 | -                               |                             |
| Met 7a                                                                         | -                                                   | -                                                                  | -                                                     | -        | -                                                 | -                               | 0                           |
| Met 7b                                                                         | -                                                   | -                                                                  | -                                                     | -        | -                                                 | -                               |                             |
| Met 7c                                                                         | 13                                                  | 30                                                                 | 21                                                    | 60       | 100                                               | 30                              |                             |
| Met 7d                                                                         | 27                                                  | 50                                                                 | 21                                                    | 47       | 100                                               | 26                              |                             |
| Met 7e                                                                         | -                                                   | -                                                                  | -                                                     | 13       | 90                                                | 15                              |                             |
| Met 8a<br>Met 8b                                                               | 20                                                  | 30                                                                 | -                                                     | 13<br>33 | 40<br>90                                          | 30                              |                             |
| Met 8d<br>Met 8c                                                               | 20                                                  | 30                                                                 | -                                                     | 33<br>60 | 90<br>30                                          | 30<br>11                        |                             |
| Met 8c<br>Met 9                                                                | -                                                   | -                                                                  | -                                                     | 00       |                                                   |                                 | Met 14b [M+H]+ 316.1220     |
| Met 9<br>Met 10                                                                | 80                                                  | 90                                                                 | 32                                                    | 100      | 100                                               | - 48                            | Hydroxy omeprazol sulphic   |
| Met 10<br>Met 11a                                                              | 20                                                  | 90<br>10                                                           | 32<br>4                                               | 80       | 100                                               | 48<br>30                        | ingatory onepiazor sulpline |
| Met 11b                                                                        | -                                                   | -                                                                  | 4                                                     | 80       | -100                                              | - 50                            |                             |
| Met 11D<br>Met 13                                                              | 13                                                  | 20                                                                 | 21                                                    | 20       | 100                                               | 37                              |                             |
| Met 13<br>Met 14a                                                              | 13                                                  | 20                                                                 | 15                                                    | 100      | 100                                               | 37                              | Confirm reference stand     |
| Met 14a<br>Met 14b                                                             | 27                                                  | 30                                                                 | 21                                                    | 100      | 100                                               | 37<br>41                        |                             |