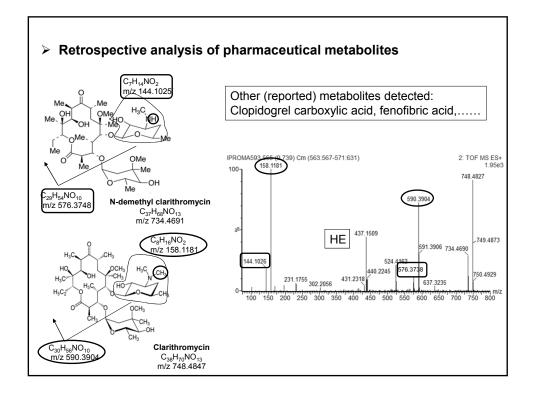

3

| Compound<br>name<br>Omeprazole<br>Met 1<br>Met 2a<br>Met 2b<br>Met 2c<br>Met 3 | QTOF<br>IWW<br>(n=15)<br>-<br>-<br>-<br>-<br>-<br>- | % pc<br><b>(retrospe</b><br>EWW<br>(n=10)<br>-<br>-<br>-<br>-<br>- | sitive findi<br>ctive)<br>SW<br>(n=27)<br>-<br>-<br>- |          | elites<br>2 <b>gQ (2 SR</b><br>EWW<br>(n=10)<br>- | <b>Ms)</b><br>SW<br>(n=27)<br>- | JAUME•1                     |
|--------------------------------------------------------------------------------|-----------------------------------------------------|--------------------------------------------------------------------|-------------------------------------------------------|----------|---------------------------------------------------|---------------------------------|-----------------------------|
| name<br>Omeprazole<br>Met 1<br>Met 2a<br>Met 2b<br>Met 2c                      | IWW                                                 | EWW                                                                | SW                                                    | IWW      | EWW<br>(n=10)                                     | SW                              | _<br>_                      |
| name<br>Omeprazole<br>Met 1<br>Met 2a<br>Met 2b<br>Met 2c                      |                                                     |                                                                    |                                                       |          | (n=10)                                            |                                 | _                           |
| Met 1<br>Met 2a<br>Met 2b<br>Met 2c                                            | -<br>-<br>-<br>-                                    | -<br>-<br>-                                                        |                                                       |          | -                                                 | -                               |                             |
| Met 2a<br>Met 2b<br>Met 2c                                                     | -<br>-<br>-                                         | -<br>-<br>-                                                        |                                                       | -        | -                                                 | -                               | 1                           |
| Met 2b<br>Met 2c                                                               | -                                                   | -                                                                  | -                                                     | -        |                                                   |                                 |                             |
| Met 2c                                                                         | -                                                   | -                                                                  | -                                                     |          | -                                                 | -                               |                             |
|                                                                                | -                                                   |                                                                    |                                                       | -        | -                                                 | -                               | TPs by QqQ?                 |
| Met 3                                                                          |                                                     | -                                                                  | -                                                     | -        | -                                                 | -                               |                             |
|                                                                                | -                                                   | -                                                                  | -                                                     | 7        | -                                                 | -                               |                             |
| Met 4                                                                          | 7                                                   | -                                                                  | -                                                     | 20       | 60                                                | 19                              |                             |
| Met 5                                                                          | 7                                                   | 10                                                                 | 21                                                    | 60       | 100                                               | 33                              | Met 10                      |
| Met 6                                                                          | -                                                   | -                                                                  | -                                                     | -        | -                                                 | -                               |                             |
| Met 7a                                                                         | -                                                   | -                                                                  | -                                                     | -        | -                                                 | -                               | 0                           |
| Met 7b                                                                         | -                                                   | -                                                                  | -                                                     | -        | -                                                 | -                               |                             |
| Met 7c                                                                         | 13                                                  | 30                                                                 | 21                                                    | 60       | 100                                               | 30                              |                             |
| Met 7d                                                                         | 27                                                  | 50                                                                 | 21                                                    | 47       | 100                                               | 26                              |                             |
| Met 7e                                                                         | -                                                   | -                                                                  | -                                                     | 13       | 90                                                | 15                              |                             |
| Met 8a<br>Met 8b                                                               | 20                                                  | 30                                                                 | -                                                     | 13<br>33 | 40<br>90                                          | 30                              |                             |
| Met 8d<br>Met 8c                                                               | 20                                                  | 30                                                                 | -                                                     | 33<br>60 | 90<br>30                                          | 30<br>11                        |                             |
| Met 8c<br>Met 9                                                                | -                                                   | -                                                                  | -                                                     | 00       |                                                   |                                 | Met 14b [M+H]+ 316.1220     |
| Met 9<br>Met 10                                                                | 80                                                  | 90                                                                 | 32                                                    | 100      | 100                                               | - 48                            | Hydroxy omeprazol sulphic   |
| Met 10<br>Met 11a                                                              | 20                                                  | 90<br>10                                                           | 32<br>4                                               | 80       | 100                                               | 48<br>30                        | ingatory onepiazor sulpline |
| Met 11b                                                                        | -                                                   | -                                                                  | 4                                                     | 80       | -100                                              | - 50                            |                             |
| Met 11D<br>Met 13                                                              | 13                                                  | 20                                                                 | 21                                                    | 20       | 100                                               | 37                              |                             |
| Met 13<br>Met 14a                                                              | 13                                                  | 20                                                                 | 15                                                    | 100      | 100                                               | 37                              | Confirm reference stand     |
| Met 14a<br>Met 14b                                                             | 27                                                  | 30                                                                 | 21                                                    | 100      | 100                                               | 37<br>41                        |                             |