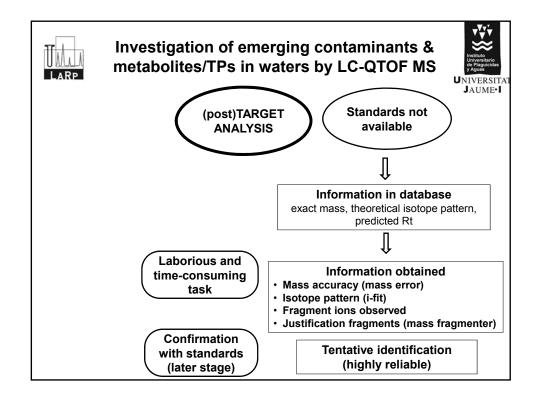

3































| Compound<br>name<br>Omeprazole<br>Met 1<br>Met 2a<br>Met 2b<br>Met 2c<br>Met 3 | QTOF<br>IWW<br>(n=15)<br>-<br>-<br>-<br>-<br>-<br>- | % pc<br><b>(retrospe</b><br>EWW<br>(n=10)<br>-<br>-<br>-<br>-<br>- | sitive findi<br>ctive)<br>SW<br>(n=27)<br>-<br>-<br>- |          | elites<br>2 <b>gQ (2 SR</b><br>EWW<br>(n=10)<br>- | <b>Ms)</b><br>SW<br>(n=27)<br>- | JAUME•1                     |
|--------------------------------------------------------------------------------|-----------------------------------------------------|--------------------------------------------------------------------|-------------------------------------------------------|----------|---------------------------------------------------|---------------------------------|----------------