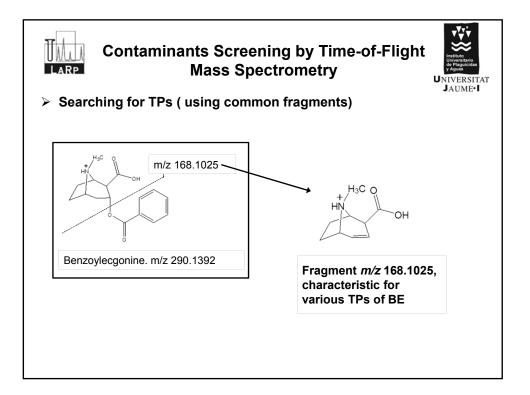

|
| Met 13<br>Met 14a                                                              | 13                                                  | 20                                                                 | 15                                                    | 100      | 100                                               | 37                              | Confirm reference stand     |
| Met 14a<br>Met 14b                                                             | 27                                                  | 30                                                                 | 21                                                    | 100      | 100                                               | 37<br>41                        |                             |