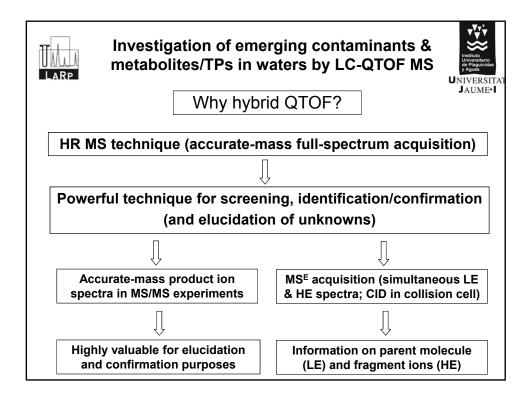

3































| Compound<br>name<br>Omeprazole<br>Met 1<br>Met 2a<br>Met 2b<br>Met 2c<br>Met 3 | QTOF<br>IWW<br>(n=15)<br>-<br>-<br>-<br>-<br>-<br>- | % pc<br><b>(retrospe</b><br>EWW<br>(n=10)<br>-<br>-<br>-<br>-<br>- | sitive findi<br>ctive)<br>SW<br>(n=27)<br>-<br>-<br>- |          | elites<br>2 <b>gQ (2 SR</b><br>EWW<br>(n=10)<br>- | <b>Ms)</b><br>SW<br>(n=27)<br>- | JAUME•1                     |
|--------------------------------------------------------------------------------|-----------------------------------------------------|--------------------------------------------------------------------|-------------------------------------------------------|----------|---------------------------------------------------|---------------------------------|------------