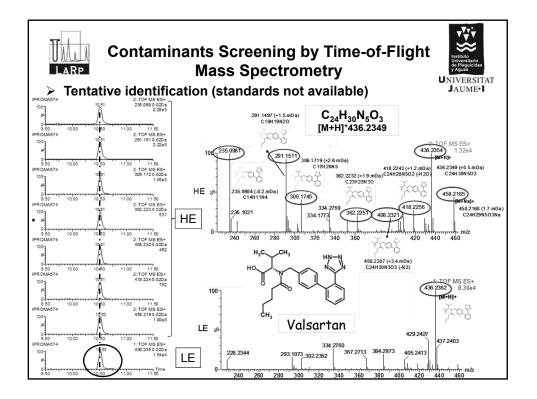

3































| Compound<br>name<br>Omeprazole<br>Met 1<br>Met 2a<br>Met 2b<br>Met 2c<br>Met 3 | QTOF<br>IWW<br>(n=15)<br>-<br>-<br>-<br>-<br>-<br>- | % pc<br><b>(retrospe</b><br>EWW<br>(n=10)<br>-<br>-<br>-<br>-<br>- | sitive findi<br>ctive)<br>SW<br>(n=27)<br>-<br>-<br>- |          | elites<br>2 <b>gQ (2 SR</b><br>EWW<br>(n=10)<br>- | <b>Ms)</b><br>SW<br>(n=27)<br>- | JAUME•1                     |
|--------------------------------------------------------------------------------|-----------------------------------------------------|--------------------------------------------------------------------|-------------------------------------------------------|----------|---------------------------------------------------|---------------------------------|---------------------------