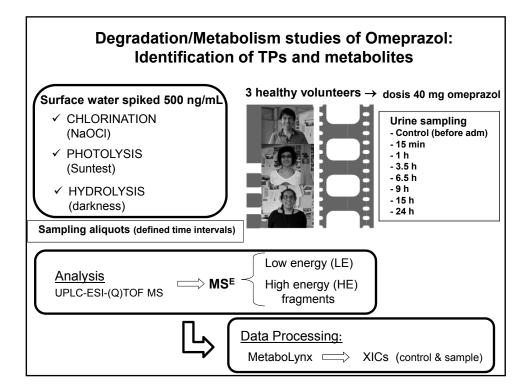

3































| Compound<br>name<br>Omeprazole<br>Met 1<br>Met 2a<br>Met 2b<br>Met 2c<br>Met 3 | QTOF<br>IWW<br>(n=15)<br>-<br>-<br>-<br>-<br>-<br>- | % pc<br><b>(retrospe</b><br>EWW<br>(n=10)<br>-<br>-<br>-<br>-<br>- | sitive findi<br>ctive)<br>SW<br>(n=27)<br>-<br>-<br>- |          | elites<br>2 <b>gQ (2 SR</b><br>EWW<br>(n=10)<br>- | <b>Ms)</b><br>SW<br>(n=27)<br>- | JAUME•1                     |
|--------------------------------------------------------------------------------|-----------------------------------------------------|--------------------------------------------------------------------|-------------------------------------------------------|----------|---------------------------------------------------|---------------------------------|-----------------------------|
| name<br>Omeprazo