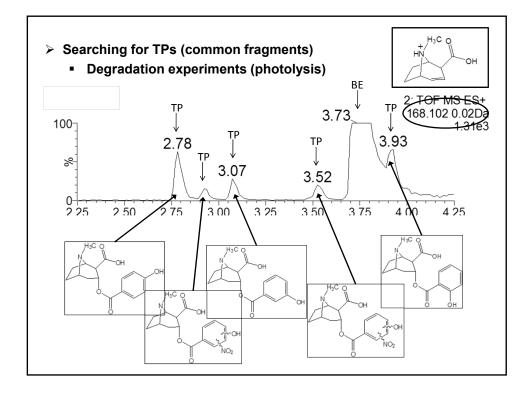

|
| Met 13<br>Met 14a                                                              | 13                                                  | 20                                                                 | 15                                                    | 100      | 100                                               | 37                              | Confirm reference stand     |
| Met 14a<br>Met 14b                                                             | 27                                                  | 30                                                                 | 21                                                    | 100      | 100                                               | 37<br>41                        |                             |