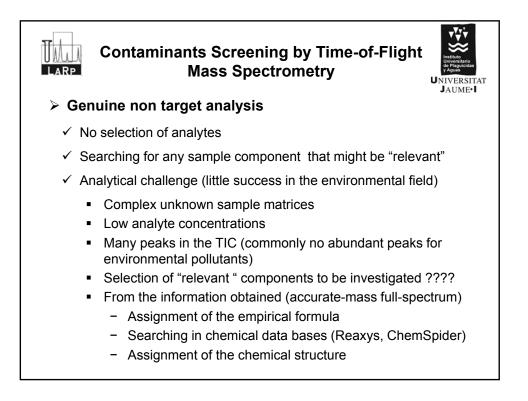

3

| Compound<br>name<br>Omeprazole<br>Met 1<br>Met 2a<br>Met 2b<br>Met 2c<br>Met 3 | QTOF<br>IWW<br>(n=15)<br>-<br>-<br>-<br>-<br>-<br>- | % pc<br><b>(retrospe</b><br>EWW<br>(n=10)<br>-<br>-<br>-<br>-<br>- | sitive findi<br>ctive)<br>SW<br>(n=27)<br>-<br>-<br>- |          | elites<br>2 <b>gQ (2 SR</b><br>EWW<br>(n=10)<br>- | <b>Ms)</b><br>SW<br>(n=27)<br>- | JAUME•1                     |
|--------------------------------------------------------------------------------|-----------------------------------------------------|--------------------------------------------------------------------|-------------------------------------------------------|----------|---------------------------------------------------|---------------------------------|-----------------------------|
| name<br>Omeprazole<br>Met 1<br>Met 2a<br>Met 2b<br>Met 2c                      | IWW                                                 | EWW                                                                | SW                                                    | IWW      | EWW<br>(n=10)                                     | SW                              | _<br>_                      |
| name<br>Omeprazole<br>Met 1<br>Met 2a<br>Met 2b<br>Met 2c                      |                                                     |                                                                    |                                                       |          | (n=10)                                            |                                 | _                           |
| Met 1<br>Met 2a<br>Met 2b<br>Met 2c                                            | -<br>-<br>-<br>-                                    | -<br>-<br>-                                                        |                                                       |          | -                                                 | -                               |                             |
| Met 2a<br>Met 2b<br>Met 2c                                                     | -<br>-<br>-                                         | -<br>-<br>-                                                        |                                                       | -        | -                                                 | -                               | 1                           |
| Met 2b<br>Met 2c                                                               | -                                                   | -                                                                  | -                                                     | -        |                                                   |                                 |                             |
| Met 2c                                                                         | -                                                   | -                                                                  | -                                                     |          | -                                                 | -                               |                             |
|                                                                                | -                                                   |                                                                    |                                                       | -        | -                                                 | -                               | TPs by QqQ?                 |
| Met 3                                                                          |                                                     | -                                                                  | -                                                     | -        | -                                                 | -                               |                             |
|                                                                                | -                                                   | -                                                                  | -                                                     | 7        | -                                                 | -                               |                             |
| Met 4                                                                          | 7                                                   | -                                                                  | -                                                     | 20       | 60                                                | 19                              |                             |
| Met 5                                                                          | 7                                                   | 10                                                                 | 21                                                    | 60       | 100                                               | 33                              | Met 10                      |
| Met 6                                                                          | -                                                   | -                                                                  | -                                                     | -        | -                                                 | -                               |                             |
| Met 7a                                                                         | -                                                   | -                                                                  | -                                                     | -        | -                                                 | -                               | 0                           |
| Met 7b                                                                         | -                                                   | -                                                                  | -                                                     | -        | -                                                 | -                               |                             |
| Met 7c                                                                         | 13                                                  | 30                                                                 | 21                                                    | 60       | 100                                               | 30                              |                             |
| Met 7d                                                                         | 27                                                  | 50                                                                 | 21                                                    | 47       | 100                                               | 26                              |                             |
| Met 7e                                                                         | -                                                   | -                                                                  | -                                                     | 13       | 90                                                | 15                              |                             |
| Met 8a<br>Met 8b                                                               | 20                                                  | 30                                                                 | -                                                     | 13<br>33 | 40<br>90                                          | 30                              |                             |
| Met 8d<br>Met 8c                                                               | 20                                                  | 30                                                                 | -                                                     | 33<br>60 | 90<br>30                                          | 30<br>11                        |                             |
| Met 8c<br>Met 9                                                                | -                                                   | -                                                                  | -                                                     | 00       |                                                   |                                 | Met 14b [M+H]+ 316.1220     |
| Met 9<br>Met 10                                                                | 80                                                  | 90                                                                 | 32                                                    | 100      | 100                                               | - 48                            | Hydroxy omeprazol sulphic   |
| Met 10<br>Met 11a                                                              | 20                                                  | 90<br>10                                                           | 32<br>4                                               | 80       | 100                                               | 48<br>30                        | ingatory onepiazor sulpline |
| Met 11b                                                                        | -                                                   | -                                                                  | 4                                                     | 80       | -100                                              | - 50                            |                             |
| Met 11D<br>Met 13                                                              | 13                                                  | 20                                                                 | 21                                                    | 20       | 100                                               | 37                              |                             |
| Met 13<br>Met 14a                                                              | 13                                                  | 20                                                                 | 15                                                    | 100      | 100                                               | 37                              | Confirm reference stand     |
| Met 14a<br>Met 14b                                                             | 27                                                  | 30                                                                 | 21                                                    | 100      | 100                                               | 37<br>41                        |                             |