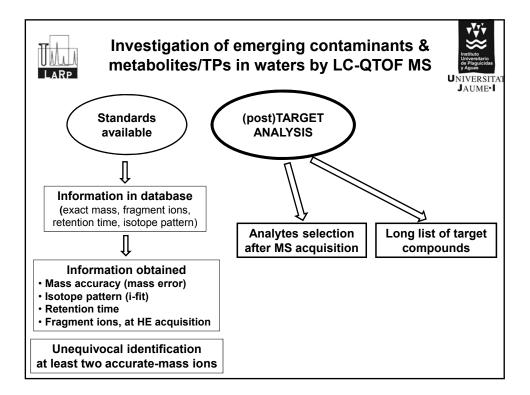

3































| Compound<br>name<br>Omeprazole<br>Met 1<br>Met 2a<br>Met 2b<br>Met 2c<br>Met 3 | QTOF<br>IWW<br>(n=15)<br>-<br>-<br>-<br>-<br>-<br>- | % pc<br><b>(retrospe</b><br>EWW<br>(n=10)<br>-<br>-<br>-<br>-<br>- | sitive findi<br>ctive)<br>SW<br>(n=27)<br>-<br>-<br>- |          | elites<br>2 <b>gQ (2 SR</b><br>EWW<br>(n=10)<br>- | <b>Ms)</b><br>SW<br>(n=27)<br>- | JAUME•1                     |
|--------------------------------------------------------------------------------|-----------------------------------------------------|--------------------------------------------------------------------|-------------------------------------------------------|----------|---------------------------------------------------|---------------------------------|--------------