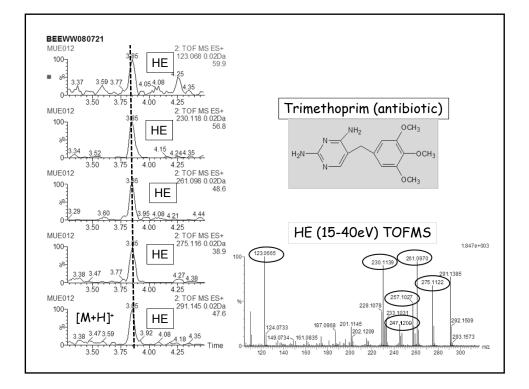

3































| Compound<br>name<br>Omeprazole<br>Met 1<br>Met 2a<br>Met 2b<br>Met 2c<br>Met 3 | QTOF<br>IWW<br>(n=15)<br>-<br>-<br>-<br>-<br>-<br>- | % pc<br><b>(retrospe</b><br>EWW<br>(n=10)<br>-<br>-<br>-<br>-<br>- | sitive findi<br>ctive)<br>SW<br>(n=27)<br>-<br>-<br>- |          | elites<br>2 <b>gQ (2 SR</b><br>EWW<br>(n=10)<br>- | <b>Ms)</b><br>SW<br>(n=27)<br>- | JAUME•1                     |
|--------------------------------------------------------------------------------|-----------------------------------------------------|--------------------------------------------------------------------|-------------------------------------------------------|----------|---------------------------------------------------|---------------------------------|-----------------------