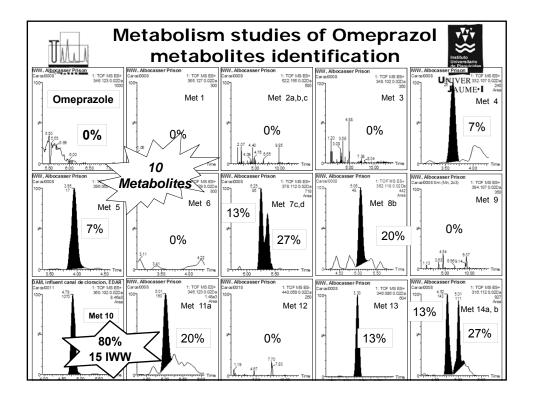

3

| Compound<br>name<br>Omeprazole<br>Met 1<br>Met 2a<br>Met 2b<br>Met 2c<br>Met 3 | QTOF<br>IWW<br>(n=15)<br>-<br>-<br>-<br>-<br>-<br>- | % pc<br><b>(retrospe</b><br>EWW<br>(n=10)<br>-<br>-<br>-<br>-<br>- | sitive findi<br>ctive)<br>SW<br>(n=27)<br>-<br>-<br>- |          | elites<br>2 <b>gQ (2 SR</b><br>EWW<br>(n=10)<br>- | <b>Ms)</b><br>SW<br>(n=27)<br>- | JAUME•1                     |
|--------------------------------------------------------------------------------|-----------------------------------------------------|--------------------------------------------------------------------|-------------------------------------------------------|----------|---------------------------------------------------|---------------------------------|-----------------------------|
| name<br>Omeprazole<br>Met 1<br>Met 2a<br>Met 2b<br>Met 2c                      | IWW                                                 | EWW                                                                | SW                                                    | IWW      | EWW<br>(n=10)                                     | SW                              | _<br>_                      |
| name<br>Omeprazole<br>Met 1<br>Met 2a<br>Met 2b<br>Met 2c                      |                                                     |                                                                    |                                                       |          | (n=10)                                            |                                 | _                           |
| Met 1<br>Met 2a<br>Met 2b<br>Met 2c                                            | -<br>-<br>-<br>-                                    | -<br>-<br>-                                                        |                                                       |          | -                                                 | -                               |                             |
| Met 2a<br>Met 2b<br>Met 2c                                                     | -<br>-<br>-                                         | -<br>-<br>-                                                        |                                                       | -        | -                                                 | -                               | 1                           |
| Met 2b<br>Met 2c                                                               | -                                                   | -                                                                  | -                                                     | -        |                                                   |                                 |                             |
| Met 2c                                                                         | -                                                   | -                                                                  | -                                                     |          | -                                                 | -                               |                             |
|                                                                                | -                                                   |                                                                    |                                                       | -        | -                                                 | -                               | TPs by QqQ?                 |
| Met 3                                                                          |                                                     | -                                                                  | -                                                     | -        | -                                                 | -                               |                             |
|                                                                                | -                                                   | -                                                                  | -                                                     | 7        | -                                                 | -                               |                             |
| Met 4                                                                          | 7                                                   | -                                                                  | -                                                     | 20       | 60                                                | 19                              |                             |
| Met 5                                                                          | 7                                                   | 10                                                                 | 21                                                    | 60       | 100                                               | 33                              | Met 10                      |
| Met 6                                                                          | -                                                   | -                                                                  | -                                                     | -        | -                                                 | -                               |                             |
| Met 7a                                                                         | -                                                   | -                                                                  | -                                                     | -        | -                                                 | -                               | 0                           |
| Met 7b                                                                         | -                                                   | -                                                                  | -                                                     | -        | -                                                 | -                               |                             |
| Met 7c                                                                         | 13                                                  | 30                                                                 | 21                                                    | 60       | 100                                               | 30                              |                             |
| Met 7d                                                                         | 27                                                  | 50                                                                 | 21                                                    | 47       | 100                                               | 26                              |                             |
| Met 7e                                                                         | -                                                   | -                                                                  | -                                                     | 13       | 90                                                | 15                              |                             |
| Met 8a<br>Met 8b                                                               | 20                                                  | 30                                                                 | -                                                     | 13<br>33 | 40<br>90                                          | 30                              |                             |
| Met 8d<br>Met 8c                                                               | 20                                                  | 30                                                                 | -                                                     | 33<br>60 | 90<br>30                                          | 30<br>11                        |                             |
| Met 8c<br>Met 9                                                                | -                                                   | -                                                                  | -                                                     | 00       |                                                   |                                 | Met 14b [M+H]+ 316.1220     |
| Met 9<br>Met 10                                                                | 80                                                  | 90                                                                 | 32                                                    | 100      | 100                                               | - 48                            | Hydroxy omeprazol sulphic   |
| Met 10<br>Met 11a                                                              | 20                                                  | 90<br>10                                                           | 32<br>4                                               | 80       | 100                                               | 48<br>30                        | ingatory onepiazor sulpline |
| Met 11b                                                                        | -                                                   | -                                                                  | 4                                                     | 80       | -100                                              | - 50                            |                             |
| Met 11D<br>Met 13                                                              | 13                                                  | 20                                                                 | 21                                                    | 20       | 100                                               | 37                              |                             |
| Met 13<br>Met 14a                                                              | 13                                                  | 20                                                                 | 15                                                    | 100      | 100                                               | 37                              | Confirm reference stand     |
| Met 14a<br>Met 14b                                                             | 27                                                  | 30                                                                 | 21                                                    | 100      | 100                                               | 37<br>41                        |                             |