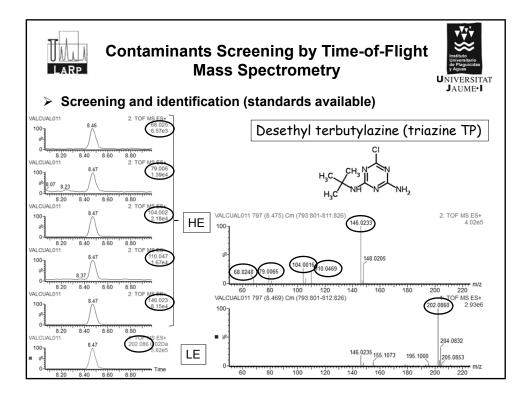

3































| Compound<br>name<br>Omeprazole<br>Met 1<br>Met 2a<br>Met 2b<br>Met 2c<br>Met 3 | QTOF<br>IWW<br>(n=15)<br>-<br>-<br>-<br>-<br>-<br>- | % pc<br><b>(retrospe</b><br>EWW<br>(n=10)<br>-<br>-<br>-<br>-<br>- | sitive findi<br>ctive)<br>SW<br>(n=27)<br>-<br>-<br>- |          | elites<br>2 <b>gQ (2 SR</b><br>EWW<br>(n=10)<br>- | <b>Ms)</b><br>SW<br>(n=27)<br>- | JAUME•1                     |
|--------------------------------------------------------------------------------|-----------------------------------------------------|--------------------------------------------------------------------|-------------------------------------------------------|----------|---------------------------------------------------|---------------------------------|-------------------------