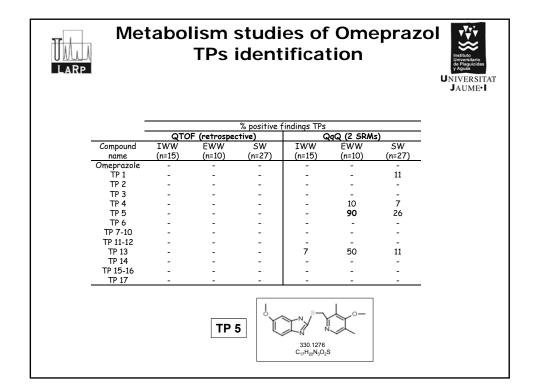

3

| Compound<br>name<br>Omeprazole<br>Met 1<br>Met 2a<br>Met 2b<br>Met 2c<br>Met 3 | QTOF<br>IWW<br>(n=15)<br>-<br>-<br>-<br>-<br>-<br>- | % pc<br><b>(retrospe</b><br>EWW<br>(n=10)<br>-<br>-<br>-<br>-<br>- | sitive findi<br>ctive)<br>SW<br>(n=27)<br>-<br>-<br>- |          | elites<br>2 <b>gQ (2 SR</b><br>EWW<br>(n=10)<br>- | <b>Ms)</b><br>SW<br>(n=27)<br>- | JAUME•1                     |
|--------------------------------------------------------------------------------|-----------------------------------------------------|--------------------------------------------------------------------|-------------------------------------------------------|----------|---------------------------------------------------|---------------------------------|-----------------------------|
| name<br>Omeprazole<br>Met 1<br>Met 2a<br>Met 2b<br>Met 2c                      | IWW                                                 | EWW                                                                | SW                                                    | IWW      | EWW<br>(n=10)                                     | SW                              | _<br>_                      |
| name<br>Omeprazole<br>Met 1<br>Met 2a<br>Met 2b<br>Met 2c                      |                                                     |                                                                    |                                                       |          | (n=10)                                            |                                 | _                           |
| Met 1<br>Met 2a<br>Met 2b<br>Met 2c                                            | -<br>-<br>-<br>-                                    | -<br>-<br>-                                                        |                                                       |          | -                                                 | -                               |                             |
| Met 2a<br>Met 2b<br>Met 2c                                                     | -<br>-<br>-                                         | -<br>-<br>-                                                        |                                                       | -        | -                                                 | -                               | 1                           |
| Met 2b<br>Met 2c                                                               | -                                                   | -                                                                  | -                                                     | -        |                                                   |                                 |                             |
| Met 2c                                                                         | -                                                   | -                                                                  | -                                                     |          | -                                                 | -                               |                             |
|                                                                                | -                                                   |                                                                    |                                                       | -        | -                                                 | -                               | TPs by QqQ?                 |
| Met 3                                                                          |                                                     | -                                                                  | -                                                     | -        | -                                                 | -                               |                             |
|                                                                                | -                                                   | -                                                                  | -                                                     | 7        | -                                                 | -                               |                             |
| Met 4                                                                          | 7                                                   | -                                                                  | -                                                     | 20       | 60                                                | 19                              |                             |
| Met 5                                                                          | 7                                                   | 10                                                                 | 21                                                    | 60       | 100                                               | 33                              | Met 10                      |
| Met 6                                                                          | -                                                   | -                                                                  | -                                                     | -        | -                                                 | -                               |                             |
| Met 7a                                                                         | -                                                   | -                                                                  | -                                                     | -        | -                                                 | -                               | 0                           |
| Met 7b                                                                         | -                                                   | -                                                                  | -                                                     | -        | -                                                 | -                               |                             |
| Met 7c                                                                         | 13                                                  | 30                                                                 | 21                                                    | 60       | 100                                               | 30                              |                             |
| Met 7d                                                                         | 27                                                  | 50                                                                 | 21                                                    | 47       | 100                                               | 26                              |                             |
| Met 7e                                                                         | -                                                   | -                                                                  | -                                                     | 13       | 90                                                | 15                              |                             |
| Met 8a<br>Met 8b                                                               | 20                                                  | 30                                                                 | -                                                     | 13<br>33 | 40<br>90                                          | 30                              |                             |
| Met 8d<br>Met 8c                                                               | 20                                                  | 30                                                                 | -                                                     | 33<br>60 | 90<br>30                                          | 30<br>11                        |                             |
| Met 8c<br>Met 9                                                                | -                                                   | -                                                                  | -                                                     | 00       |                                                   |                                 | Met 14b [M+H]+ 316.1220     |
| Met 9<br>Met 10                                                                | 80                                                  | 90                                                                 | 32                                                    | 100      | 100                                               | - 48                            | Hydroxy omeprazol sulphic   |
| Met 10<br>Met 11a                                                              | 20                                                  | 90<br>10                                                           | 32<br>4                                               | 80       | 100                                               | 48<br>30                        | ingatory onepiazor sulpline |
| Met 11b                                                                        | -                                                   | -                                                                  | 4                                                     | 80       | -100                                              | - 50                            |                             |
| Met 11D<br>Met 13                                                              | 13                                                  | 20                                                                 | 21                                                    | 20       | 100                                               | 37                              |                             |
| Met 13<br>Met 14a                                                              | 13                                                  | 20                                                                 | 15                                                    | 100      | 100                                               | 37                              | Confirm reference stand     |
| Met 14a<br>Met 14b                                                             | 27                                                  | 30                                                                 | 21                                                    | 100      | 100                                               | 37<br>41                        |                             |