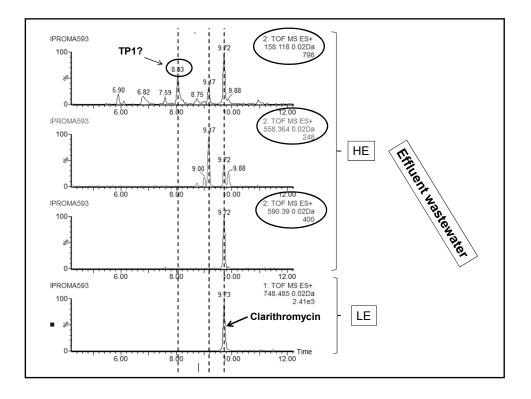

3

| Compound<br>name<br>Omeprazole<br>Met 1<br>Met 2a<br>Met 2b<br>Met 2c<br>Met 3 | QTOF<br>IWW<br>(n=15)<br>-<br>-<br>-<br>-<br>-<br>- | % pc<br><b>(retrospe</b><br>EWW<br>(n=10)<br>-<br>-<br>-<br>-<br>- | sitive findi<br>ctive)<br>SW<br>(n=27)<br>-<br>-<br>- |          | elites<br>2 <b>gQ (2 SR</b><br>EWW<br>(n=10)<br>- | <b>Ms)</b><br>SW<br>(n=27)<br>- | JAUME•1                     |
|--------------------------------------------------------------------------------|-----------------------------------------------------|--------------------------------------------------------------------|-------------------------------------------------------|----------|---------------------------------------------------|---------------------------------|-----------------------------|
| name<br>Omeprazole<br>Met 1<br>Met 2a<br>Met 2b<br>Met 2c                      | IWW                                                 | EWW                                                                | SW                                                    | IWW      | EWW<br>(n=10)                                     | SW                              | _<br>_                      |
| name<br>Omeprazole<br>Met 1<br>Met 2a<br>Met 2b<br>Met 2c                      |                                                     |                                                                    |                                                       |          | (n=10)                                            |                                 | _                           |
| Met 1<br>Met 2a<br>Met 2b<br>Met 2c                                            | -<br>-<br>-<br>-                                    | -<br>-<br>-                                                        |                                                       |          | -                                                 | -                               |                             |
| Met 2a<br>Met 2b<br>Met 2c                                                     | -<br>-<br>-                                         | -<br>-<br>-                                                        |                                                       | -        | -                                                 | -                               | 1                           |
| Met 2b<br>Met 2c                                                               | -                                                   | -                                                                  | -                                                     | -        |                                                   |                                 |                             |
| Met 2c                                                                         | -                                                   | -                                                                  | -                                                     |          | -                                                 | -                               |                             |
|                                                                                | -                                                   |                                                                    |                                                       | -        | -                                                 | -                               | TPs by QqQ?                 |
| Met 3                                                                          |                                                     | -                                                                  | -                                                     | -        | -                                                 | -                               |                             |
|                                                                                | -                                                   | -                                                                  | -                                                     | 7        | -                                                 | -                               |                             |
| Met 4                                                                          | 7                                                   | -                                                                  | -                                                     | 20       | 60                                                | 19                              |                             |
| Met 5                                                                          | 7                                                   | 10                                                                 | 21                                                    | 60       | 100                                               | 33                              | Met 10                      |
| Met 6                                                                          | -                                                   | -                                                                  | -                                                     | -        | -                                                 | -                               |                             |
| Met 7a                                                                         | -                                                   | -                                                                  | -                                                     | -        | -                                                 | -                               | 0                           |
| Met 7b                                                                         | -                                                   | -                                                                  | -                                                     | -        | -                                                 | -                               |                             |
| Met 7c                                                                         | 13                                                  | 30                                                                 | 21                                                    | 60       | 100                                               | 30                              |                             |
| Met 7d                                                                         | 27                                                  | 50                                                                 | 21                                                    | 47       | 100                                               | 26                              |                             |
| Met 7e                                                                         | -                                                   | -                                                                  | -                                                     | 13       | 90                                                | 15                              |                             |
| Met 8a<br>Met 8b                                                               | 20                                                  | 30                                                                 | -                                                     | 13<br>33 | 40<br>90                                          | 30                              |                             |
| Met 8d<br>Met 8c                                                               | 20                                                  | 30                                                                 | -                                                     | 33<br>60 | 90<br>30                                          | 30<br>11                        |                             |
| Met 8c<br>Met 9                                                                | -                                                   | -                                                                  | -                                                     | 00       |                                                   |                                 | Met 14b [M+H]+ 316.1220     |
| Met 9<br>Met 10                                                                | 80                                                  | 90                                                                 | 32                                                    | 100      | 100                                               | - 48                            | Hydroxy omeprazol sulphic   |
| Met 10<br>Met 11a                                                              | 20                                                  | 90<br>10                                                           | 32<br>4                                               | 80       | 100                                               | 48<br>30                        | ingatory onepiazor sulpline |
| Met 11b                                                                        | -                                                   | -                                                                  | 4                                                     | 80       | -100                                              | - 50                            |                             |
| Met 11D<br>Met 13                                                              | 13                                                  | 20                                                                 | 21                                                    | 20       | 100                                               | 37                              |                             |
| Met 13<br>Met 14a                                                              | 13                                                  | 20                                                                 | 15                                                    | 100      | 100                                               | 37                              | Confirm reference stand     |
| Met 14a<br>Met 14b                                                             | 27                                                  | 30                                                                 | 21                                                    | 100      | 100                                               | 37<br>41                        |                             |