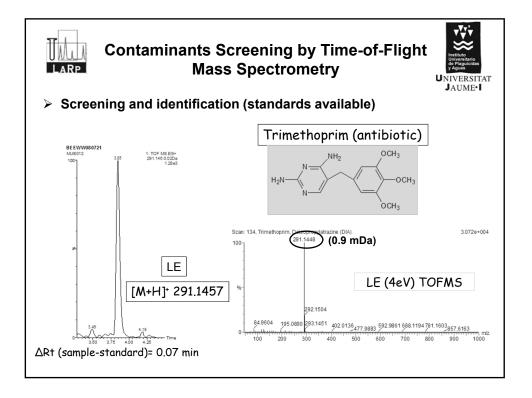

3































| Compound<br>name<br>Omeprazole<br>Met 1<br>Met 2a<br>Met 2b<br>Met 2c<br>Met 3 | QTOF<br>IWW<br>(n=15)<br>-<br>-<br>-<br>-<br>-<br>- | % pc<br><b>(retrospe</b><br>EWW<br>(n=10)<br>-<br>-<br>-<br>-<br>- | sitive findi<br>ctive)<br>SW<br>(n=27)<br>-<br>-<br>- |          | elites<br>2 <b>gQ (2 SR</b><br>EWW<br>(n=10)<br>- | <b>Ms)</b><br>SW<br>(n=27)<br>- | JAUME•1                     |
|--------------------------------------------------------------------------------|-----------------------------------------------------|--------------------------------------------------------------------|-------------------------------------------------------|----------|---------------------------------------------------|---------------------------------|------------------