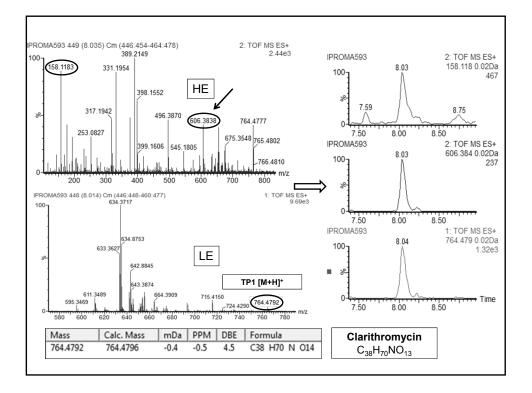

3

| Compound<br>name<br>Omeprazole<br>Met 1<br>Met 2a<br>Met 2b<br>Met 2c<br>Met 3 | QTOF<br>IWW<br>(n=15)<br>-<br>-<br>-<br>-<br>-<br>- | % pc<br><b>(retrospe</b><br>EWW<br>(n=10)<br>-<br>-<br>-<br>-<br>- | sitive findi<br>ctive)<br>SW<br>(n=27)<br>-<br>-<br>- |          | elites<br>2 <b>gQ (2 SR</b><br>EWW<br>(n=10)<br>- | <b>Ms)</b><br>SW<br>(n=27)<br>- | JAUME•1                     |
|--------------------------------------------------------------------------------|-----------------------------------------------------|--------------------------------------------------------------------|-------------------------------------------------------|----------|---------------------------------------------------|---------------------------------|-----------------------------|
| name<br>Omeprazole<br>Met 1<br>Met 2a<br>Met 2b<br>Met 2c                      | IWW                                                 | EWW                                                                | SW                                                    | IWW      | EWW<br>(n=10)                                     | SW                              | _<br>_                      |
| name<br>Omeprazole<br>Met 1<br>Met 2a<br>Met 2b<br>Met 2c                      |                                                     |                                                                    |                                                       |          | (n=10)                                            |                                 | _                           |
| Met 1<br>Met 2a<br>Met 2b<br>Met 2c                                            | -<br>-<br>-<br>-                                    | -<br>-<br>-                                                        |                                                       |          | -                                                 | -                               |                             |
| Met 2a<br>Met 2b<br>Met 2c                                                     | -<br>-<br>-                                         | -<br>-<br>-                                                        |                                                       | -        | -                                                 | -                               | 1                           |
| Met 2b<br>Met 2c                                                               | -                                                   | -                                                                  | -                                                     | -        |                                                   |                                 |                             |
| Met 2c                                                                         | -                                                   | -                                                                  | -                                                     |          | -                                                 | -                               |                             |
|                                                                                | -                                                   |                                                                    |                                                       | -        | -                                                 | -                               | TPs by QqQ?                 |
| Met 3                                                                          |                                                     | -                                                                  | -                                                     | -        | -                                                 | -                               |                             |
|                                                                                | -                                                   | -                                                                  | -                                                     | 7        | -                                                 | -                               |                             |
| Met 4                                                                          | 7                                                   | -                                                                  | -                                                     | 20       | 60                                                | 19                              |                             |
| Met 5                                                                          | 7                                                   | 10                                                                 | 21                                                    | 60       | 100                                               | 33                              | Met 10                      |
| Met 6                                                                          | -                                                   | -                                                                  | -                                                     | -        | -                                                 | -                               |                             |
| Met 7a                                                                         | -                                                   | -                                                                  | -                                                     | -        | -                                                 | -                               | 0                           |
| Met 7b                                                                         | -                                                   | -                                                                  | -                                                     | -        | -                                                 | -                               |                             |
| Met 7c                                                                         | 13                                                  | 30                                                                 | 21                                                    | 60       | 100                                               | 30                              |                             |
| Met 7d                                                                         | 27                                                  | 50                                                                 | 21                                                    | 47       | 100                                               | 26                              |                             |
| Met 7e                                                                         | -                                                   | -                                                                  | -                                                     | 13       | 90                                                | 15                              |                             |
| Met 8a<br>Met 8b                                                               | 20                                                  | 30                                                                 | -                                                     | 13<br>33 | 40<br>90                                          | 30                              |                             |
| Met 8d<br>Met 8c                                                               | 20                                                  | 30                                                                 | -                                                     | 33<br>60 | 90<br>30                                          | 30<br>11                        |                             |
| Met 8c<br>Met 9                                                                | -                                                   | -                                                                  | -                                                     | 00       |                                                   |                                 | Met 14b [M+H]+ 316.1220     |
| Met 9<br>Met 10                                                                | 80                                                  | 90                                                                 | 32                                                    | 100      | 100                                               | - 48                            | Hydroxy omeprazol sulphic   |
| Met 10<br>Met 11a                                                              | 20                                                  | 90<br>10                                                           | 32<br>4                                               | 80       | 100                                               | 48<br>30                        | ingatory onepiazor sulpline |
| Met 11b                                                                        | -                                                   | -                                                                  | 4                                                     | 80       | -100                                              | - 50                            |                             |
| Met 11D<br>Met 13                                                              | 13                                                  | 20                                                                 | 21                                                    | 20       | 100                                               | 37                              |                             |
| Met 13<br>Met 14a                                                              | 13                                                  | 20                                                                 | 15                                                    | 100      | 100                                               | 37                              | Confirm reference stand     |
| Met 14a<br>Met 14b                                                             | 27                                                  | 30                                                                 | 21                                                    | 100      | 100                                               | 37<br>41                        |                             |