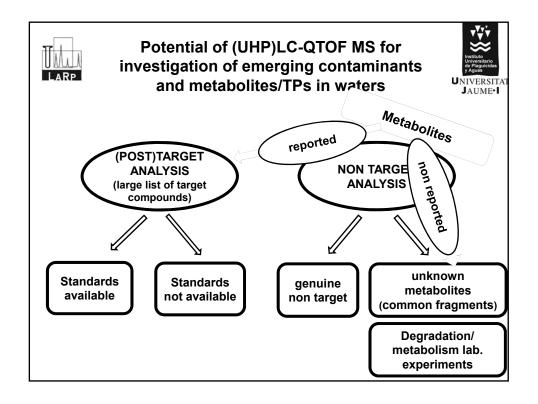

3

| Compound<br>name<br>Omeprazole<br>Met 1<br>Met 2a<br>Met 2b<br>Met 2c<br>Met 3 | QTOF<br>IWW<br>(n=15)<br>-<br>-<br>-<br>-<br>-<br>- | % pc<br><b>(retrospe</b><br>EWW<br>(n=10)<br>-<br>-<br>-<br>-<br>- | sitive findi<br>ctive)<br>SW<br>(n=27)<br>-<br>-<br>- |          | elites<br>2 <b>gQ (2 SR</b><br>EWW<br>(n=10)<br>- | <b>Ms)</b><br>SW<br>(n=27)<br>- | JAUME•1                     |
|--------------------------------------------------------------------------------|-----------------------------------------------------|--------------------------------------------------------------------|-------------------------------------------------------|----------|---------------------------------------------------|---------------------------------|-----------------------------|
| name<br>Omeprazole<br>Met 1<br>Met 2a<br>Met 2b<br>Met 2c                      | IWW                                                 | EWW                                                                | SW                                                    | IWW      | EWW<br>(n=10)                                     | SW                              | _<br>_                      |
| name<br>Omeprazole<br>Met 1<br>Met 2a<br>Met 2b<br>Met 2c                      |                                                     |                                                                    |                                                       |          | (n=10)                                            |                                 | _                           |
| Met 1<br>Met 2a<br>Met 2b<br>Met 2c                                            | -<br>-<br>-<br>-                                    | -<br>-<br>-                                                        |                                                       |          | -                                                 | -                               |                             |
| Met 2a<br>Met 2b<br>Met 2c                                                     | -<br>-<br>-                                         | -<br>-<br>-                                                        |                                                       | -        | -                                                 | -                               | 1                           |
| Met 2b<br>Met 2c                                                               | -                                                   | -                                                                  | -                                                     | -        |                                                   |                                 |                             |
| Met 2c                                                                         | -                                                   | -                                                                  | -                                                     |          | -                                                 | -                               |                             |
|                                                                                | -                                                   |                                                                    |                                                       | -        | -                                                 | -                               | TPs by QqQ?                 |
| Met 3                                                                          |                                                     | -                                                                  | -                                                     | -        | -                                                 | -                               |                             |
|                                                                                | -                                                   | -                                                                  | -                                                     | 7        | -                                                 | -                               |                             |
| Met 4                                                                          | 7                                                   | -                                                                  | -                                                     | 20       | 60                                                | 19                              |                             |
| Met 5                                                                          | 7                                                   | 10                                                                 | 21                                                    | 60       | 100                                               | 33                              | Met 10                      |
| Met 6                                                                          | -                                                   | -                                                                  | -                                                     | -        | -                                                 | -                               |                             |
| Met 7a                                                                         | -                                                   | -                                                                  | -                                                     | -        | -                                                 | -                               | 0                           |
| Met 7b                                                                         | -                                                   | -                                                                  | -                                                     | -        | -                                                 | -                               |                             |
| Met 7c                                                                         | 13                                                  | 30                                                                 | 21                                                    | 60       | 100                                               | 30                              |                             |
| Met 7d                                                                         | 27                                                  | 50                                                                 | 21                                                    | 47       | 100                                               | 26                              |                             |
| Met 7e                                                                         | -                                                   | -                                                                  | -                                                     | 13       | 90                                                | 15                              |                             |
| Met 8a<br>Met 8b                                                               | 20                                                  | 30                                                                 | -                                                     | 13<br>33 | 40<br>90                                          | 30                              |                             |
| Met 8d<br>Met 8c                                                               | 20                                                  | 30                                                                 | -                                                     | 33<br>60 | 90<br>30                                          | 30<br>11                        |                             |
| Met 8c<br>Met 9                                                                | -                                                   | -                                                                  | -                                                     | 00       |                                                   |                                 | Met 14b [M+H]+ 316.1220     |
| Met 9<br>Met 10                                                                | 80                                                  | 90                                                                 | 32                                                    | 100      | 100                                               | - 48                            | Hydroxy omeprazol sulphic   |
| Met 10<br>Met 11a                                                              | 20                                                  | 90<br>10                                                           | 32<br>4                                               | 80       | 100                                               | 48<br>30                        | ingatory onepiazor sulpline |
| Met 11b                                                                        | -                                                   | -                                                                  | 4                                                     | 80       | -100                                              | - 50                            |                             |
| Met 11D<br>Met 13                                                              | 13                                                  | 20                                                                 | 21                                                    | 20       | 100                                               | 37                              |                             |
| Met 13<br>Met 14a                                                              | 13                                                  | 20                                                                 | 15                                                    | 100      | 100                                               | 37                              | Confirm reference stand     |
| Met 14a<br>Met 14b                                                             | 27                                                  | 30                                                                 | 21                                                    | 100      | 100                                               | 37<br>41                        |                             |