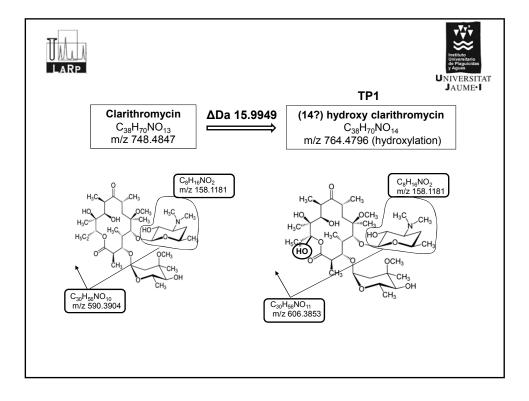

3































| Compound<br>name<br>Omeprazole<br>Met 1<br>Met 2a<br>Met 2b<br>Met 2c<br>Met 3 | QTOF<br>IWW<br>(n=15)<br>-<br>-<br>-<br>-<br>-<br>- | % pc<br><b>(retrospe</b><br>EWW<br>(n=10)<br>-<br>-<br>-<br>-<br>- | sitive findi<br>ctive)<br>SW<br>(n=27)<br>-<br>-<br>- |          | elites<br>2 <b>gQ (2 SR</b><br>EWW<br>(n=10)<br>- | <b>Ms)</b><br>SW<br>(n=27)<br>- | JAUME•1                     |
|--------------------------------------------------------------------------------|-----------------------------------------------------|--------------------------------------------------------------------|-------------------------------------------------------|----------|---------------------------------------------------|---------------------------------|-----------------------------|
| name<br>Omep