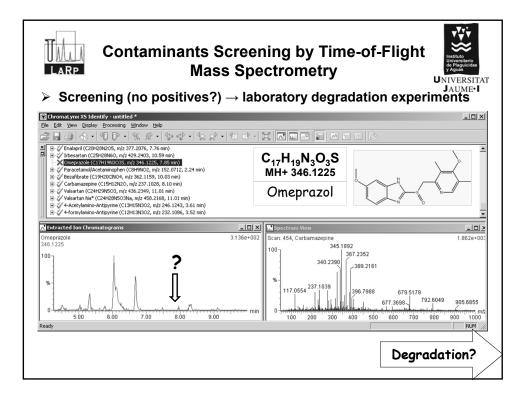

3































| Compound<br>name<br>Omeprazole<br>Met 1<br>Met 2a<br>Met 2b<br>Met 2c<br>Met 3 | QTOF<br>IWW<br>(n=15)<br>-<br>-<br>-<br>-<br>-<br>- | % pc<br><b>(retrospe</b><br>EWW<br>(n=10)<br>-<br>-<br>-<br>-<br>- | sitive findi<br>ctive)<br>SW<br>(n=27)<br>-<br>-<br>- |          | elites<br>2 <b>gQ (2 SR</b><br>EWW<br>(n=10)<br>- | <b>Ms)</b><br>SW<br>(n=27)<br>- | JAUME•1                     |
|--------------------------------------------------------------------------------|-----------------------------------------------------|--------------------------------------------------------------------|-------------------------------------------------------|----------|---------------------------------------------------|---------------------------------|-----------------------------|
| name<br>Omepra